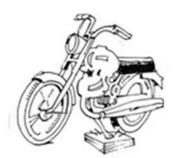

# PROTECT YOUR NEW ASPHALT

Especially During the HOT SUMMER



## DO NOT

- Turn wheels when car is not moving.
- Engine oil will be very damaging to new driveways.
- Do not park on paved edge.



## DO NOT

• Fast stops and starts can ruin new asphalt.



## DO NOT

- Asphalt sealer should not be used on new asphalt.
- Wait at least 60-90 days.

# 3

## DO NOT

Spill gas on driveway.



# DO

• Rest ladder supports on block of wood to prevent indents in new asphalt.



## DO

Put a wooden block under kickstand of motorcycle.



## DO

• When parking any kind of trailer on driveways, make sure trailer hitch is supported on good size block of wood.