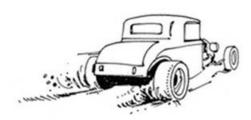

# PROTECT YOUR NEW ASPHALT

Especially During the HOT SUMMER



## DO NOT

- Turn wheels when car is not moving.
- Engine oil will be very damaging to new driveways.
- Do not park on paved edge.



## DO NOT

• Fast stops and starts can ruin new asphalt.



## DO NOT

- Asphalt sealer should not be used on new asphalt.
- Wait at least 60-90 days.

# 3

## DO NOT

Spill gas on driveway.



# DO

• Rest ladder supports on block of wood to prevent indents in new asphalt.



## DO

Put a wooden block under kickstand of motorcycle.



## DO

• When parking any kind of trailer on driveways, make sure trailer hitch is supported on good size block of wood.