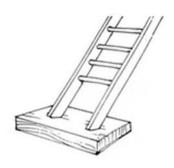

# DO

• Rest ladder supports on block of wood to prevent indents in new asphalt.