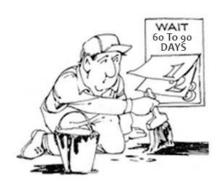

## DO NOT

- Asphalt sealer should not be used on new asphalt.
- Wait at least 60-90 days.

# 3