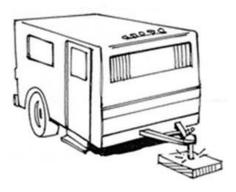

## DO

• When parking any kind of trailer on driveways, make sure trailer hitch is supported on good size block of wood.